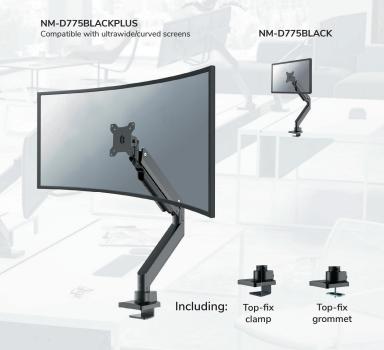

### NM-D775BLACK(PLUS)

### Desk mount for 1 (ultrawide/curved) screen

With the Neomounts NM-D775BLACK and NM-D775BLACKPLUS monitor arm you can easily attach a monitor to the desk, using a top-fix desk clamp or grommet.

The NM-D775BLACK mounts are designed for flat screens up to 32" and have a maximum weight capacity of  $\overline{16}$  kg. The NM-D775BLACKPLUS mounts are specifically designed for ultrawide/curved monitors up to 49" and have a higher total weight capacity up to 18 kg. They feature a strengthened head for curved and ultrawide screens.

75x75 - 100x100 mm

NM-D775BLACK(PLUS) ALSO AVAILABLE: NM-D775SILVER(PLUS)

NM-D775WHITE(PLUS)