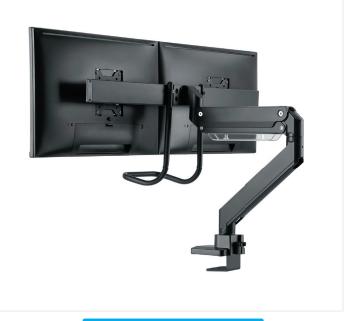

### NM-D775DXBLACK

#### Desk mount for 2 screens

With the Neomounts NM-D775DXBLACK monitor arm you can easily attach a monitor to the desk, using a top-fix desk clamp or grommet.

The NM-D775DXBLACK mounts are designed for flat screens up to 32" and have a maximum weight capacity of 8 kg per screen.

Thanks to Neomounts unique tilt (20°), rotate (360°) and swivel technology (180%360°), the mounts can be adjusted to any viewing angle to optimal benefit from the possibilities of the screen. Additionally, the desk mounts feature the nifty 180° stop mechanism, that allows you to safely adjust the mount even when it's placed close to a wall or separation panel, without making contact with the wall. The mounts can be easily adjusted in height up to 60 cm, due to the gas spring and can also be adjusted in depth from 0 to 63 cm.

An unique cable management system routes and hides the cables from the mount to the screen. The NM-D775DXBLACK desk mounts are ideal for the use in offices, on counters and in reception areas.

Quick-release VESA