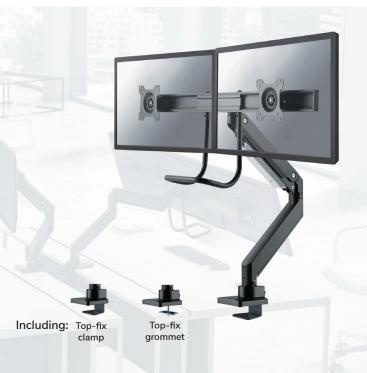

### NM-D775DXBLACK

#### Desk mount for 2 screens

With the Neomounts NM-D775DXBLACK monitor arm you can easily attach a monitor to the desk, using a top-fix desk clamp or grommet.

The NM-D775DXBLACK mounts are designed for flat screens up to 32" and have a maximum weight capacity of 8 kg per screen.

An unique cable management system routes and hides the cables from the mount to the screen. The NM-D775DXBLACK desk mounts are ideal for the use in offices, on counters and in reception areas.

Quick-release VESA