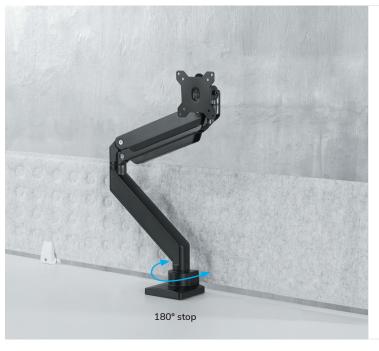

Thanks to Neomounts unique tilt (90°), rotate (180°) and swivel technology (180%360°), the mounts can be adjusted to any viewing angle to optimal benefit from the possibilities of the screen. Additionally, the desk mounts feature the nifty 180° stop mechanism, that allows you to safely adjust the mount even when it's placed close to a wall or separation panel, without making contact with the wall.

The mounts can be easily adjusted in height up to 59 cm, due to the gas spring and can also be adjusted in depth from 0 to 63 cm.

An unique cable management system routes and hides the cables from the mount to the screen. The NM-D775BLACK(PLUS) desk mounts are ideal for the use in offices, on counters and in reception areas