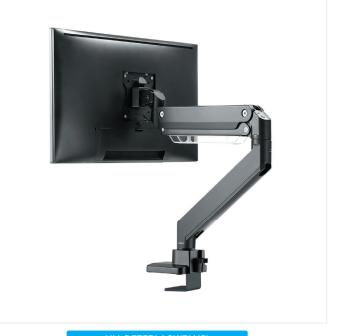

### Desk mount for 1 (ultrawide/curved) screen

With the Neomounts NM-D775BLACK and NM-D775BLACKPLUS monitor arm you can easily attach a monitor to the desk, using a top-fix desk clamp or grommet.

The NM-D775BLACK mounts are designed for flat screens up to 32" and have a maximum weight capacity of  $\overline{16}$  kg. The NM-D775BLACKPLUS mounts are specifically designed for ultrawide/curved monitors up to 49" and have a higher total weight capacity up to 18 kg. They feature a strengthened head for curved and ultrawide screens.

The mounts can be easily adjusted in height up to 59 cm, due to the gas spring and can also be adjusted in depth from 0 to 63 cm.

An unique cable management system routes and hides the cables from the mount to the screen. The NM-D775BLACK(PLUS) desk mounts are ideal for the use in offices, on counters and in reception areas