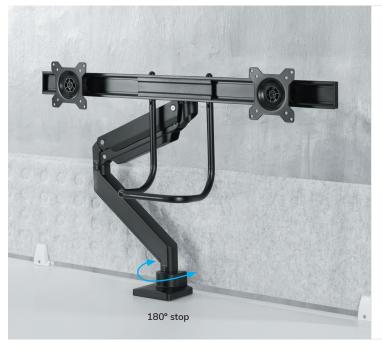

### NM-D775DXBLACK

#### Desk mount for 2 screens

With the Neomounts NM-D775DXBLACK monitor arm you can easily attach a monitor to the desk, using a top-fix desk clamp or grommet.

The NM-D775DXBLACK mounts are designed for flat screens up to 32" and have a maximum weight capacity of 8 kg per screen.

Thanks to Neomounts unique tilt (20°), rotate (360°) and swivel technology (180%360°), the mounts can be adjusted to any viewing angle to optimal benefit from the possibilities of the screen. Additionally, the desk mounts feature the nifty 180° stop mechanism, that allows you to safely adjust the mount even when it's placed close to a wall or separation panel, without making contact with the wall. The mounts can be easily adjusted in height up to 60 cm, due to the gas spring and can also be adjusted in depth from 0 to 63 cm.

An unique cable management system routes and hides the cables from the mount to the screen. The NM-D775DXBLACK desk mounts are ideal for the use in offices, on counters and in reception areas.

Quick-release VESA